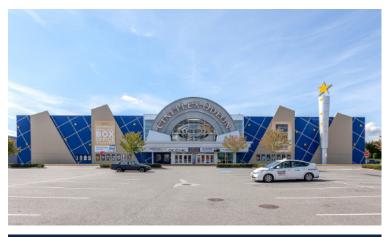

#### PITT MEADOWS, BC - MEADOWTOWN CENTRE 19800 LOUGHEED HIGHWAY

LAST REMAINING UNIT!

UNIT #401 - 12,377 SF - Available immediately \*Unit can be demised

· Anchored by The Real Canadian Superstore, Winners, HomeSense, Sport Chek, Cineplex Odeon, BC Liquor Store, JYSK, and Tim Hortons