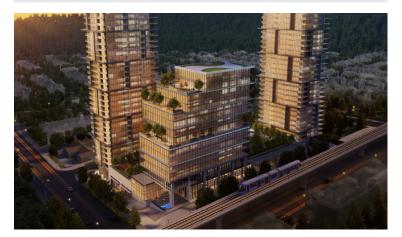

## COQUITLAM, BC - BROOKEMERE 528 NORTH ROAD

UPTO 10,600 SF AVAILABLE

- New construction
- · Ground floor retail
- Transit- oriented, at Lougheed Town Centre Skytrain Station
- Occupancy approximately Q2 2019