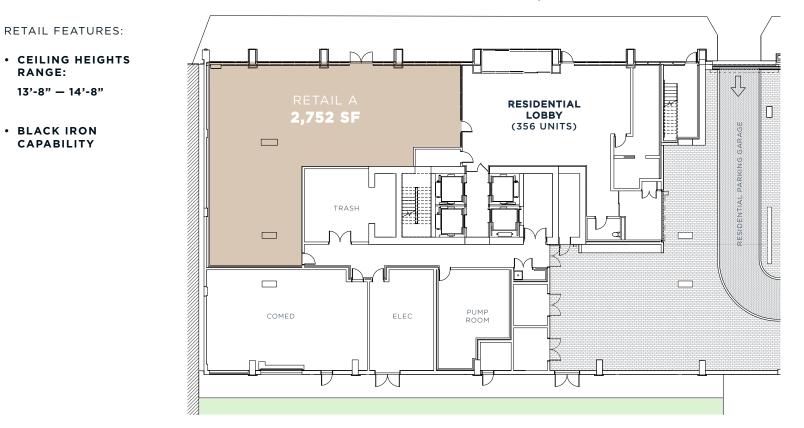

### 2,752 SF TOTAL AVAILABLE

Ν

### **RETAIL WEST SITE PLAN**

W. GRAND AVENUE 17,100 VPD