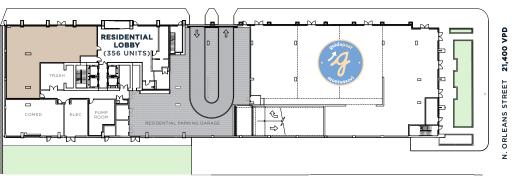

# BY ONNI

# swc of grand + orleans ±2,752 SF OF INLINE RETA



### 2,752 SF TOTAL AVAILABLE

Ν

### **RETAIL WEST SITE PLAN**

W. GRAND AVENUE 17,100 VPD



### **OVERALL SITE PLAN**

### W. GRAND AVENUE 17,100 VPD





## **AREA** DEMOGRAPHICS



Employees **499,036** 



Avg HH Income \$145,110



Daytime Population **564,335** 



Consumer Expenditure: Apparel + Services **\$228.6 M** 



Consumer Expenditure: Dining Out **\$392.2 M** 

WITHIN 1 MILE - 2019



### SPACE/MARKET HIGHLIGHTS

Small shop retail space available at the base of a luxury 356 unit building

Located in the dense and rapidly expanding western portion of River North

The site benefits from the extremely high volume of vehicular traffic passing the site due to the close proximity to the I-90/I-94 feeder ramps

Available immediately

Excellent branding and signage opportunities

Ideal opportunity for a variety of users including fitness, restaurant, service and medical



# **369 GRAND** BY ONNI SWC OF GRAND + ORLEANS

For more i