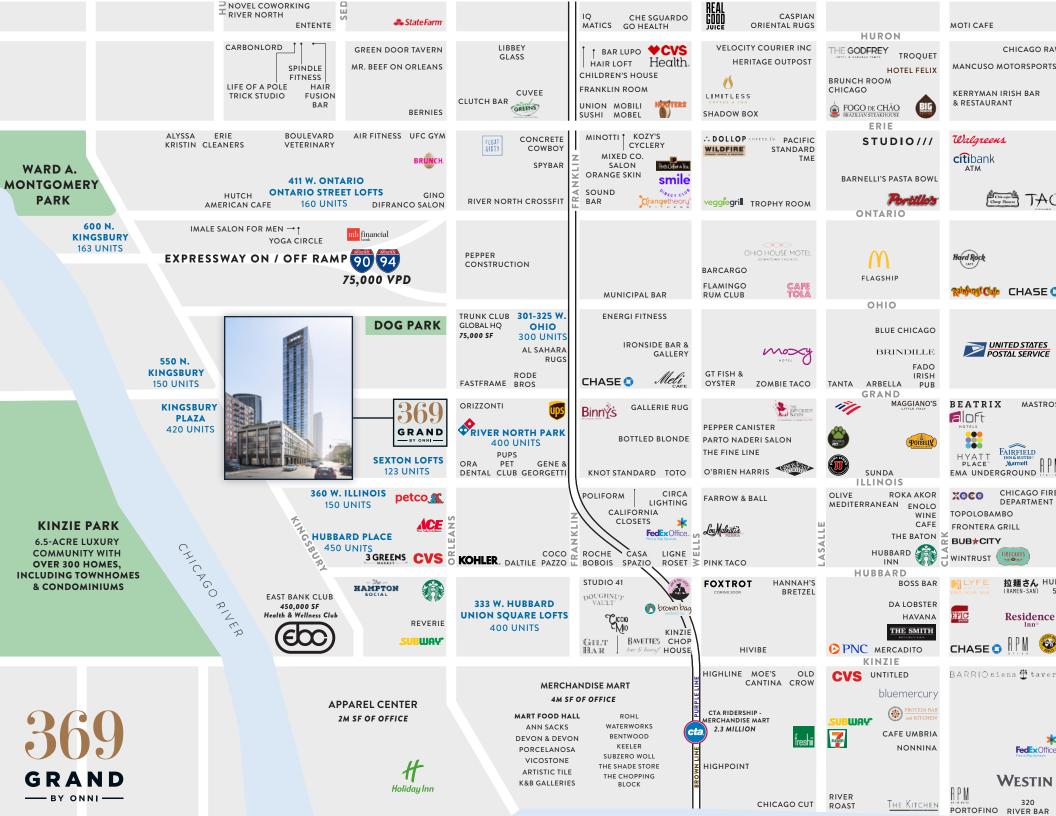

## **AREA** DEMOGRAPHICS

Employees **499,036** 

Avg HH Income \$145,110

Daytime Population **564,335** 

Consumer Expenditure: Apparel + Services **\$228.6 M** 

Consumer Expenditure: Dining Out **\$392.2 M** 

WITHIN 1 MILE - 2019

### SPACE/MARKET HIGHLIGHTS

Small shop retail space available at the base of a luxury 356 unit building

Located in the dense and rapidly expanding western portion of River North

The site benefits from the extremely high volume of vehicular traffic passing the site due to the close proximity to the I-90/I-94 feeder ramps