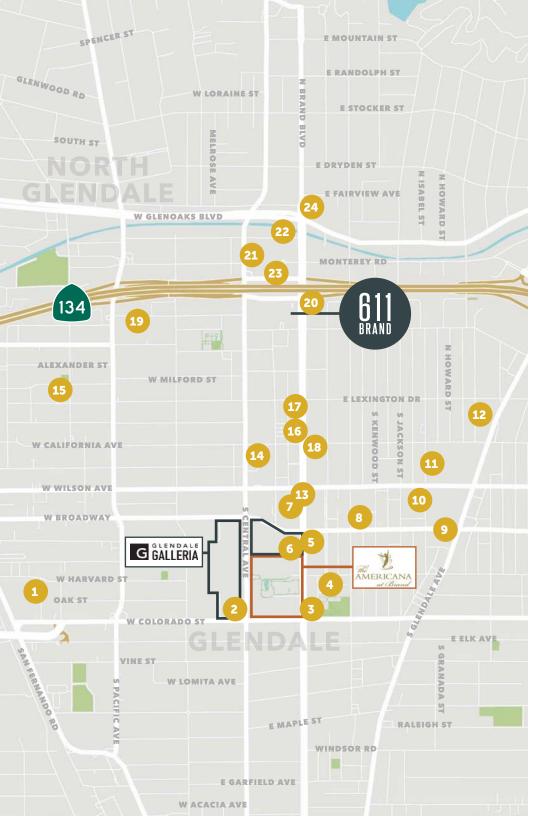

### THE LOCATION

CENTRAL TO NUMEROUS RESTAURANTS AND RETAIL IN DOWNTOWN GLENDALE, 611 BRAND IS PERFECTLY SITUATED FOR AN AMENITY-RICH EXPERIENCE.

- 1 The Home Depot
- 2 Target
- 3 Shake Shack
- Glendale Central Library
- 5 Glendale Marketplace
- 6 In-N-Out Burger
- 7 California Pizza Kitchen
- 8 US Post Office
- 9 Glendale Courthouse
- Glendale Police
  Department
- Glendale Fashion Center
- 12 Whole Foods
- 13 Tender Greens

- 4 Sears
- 15 24 Hour Fitness Active
- 6 Porto's Bakery
- Bank Of America
  Financial Center
- 18 24 Hour Fitness
- 19 Days Inn Glendale
- 20 Chase Bank
- 21 Embassy Suites
- Hilton Los Angeles North/ Glendale & Executive Meeting Center
- Equinox
- 24 Trader Joe's