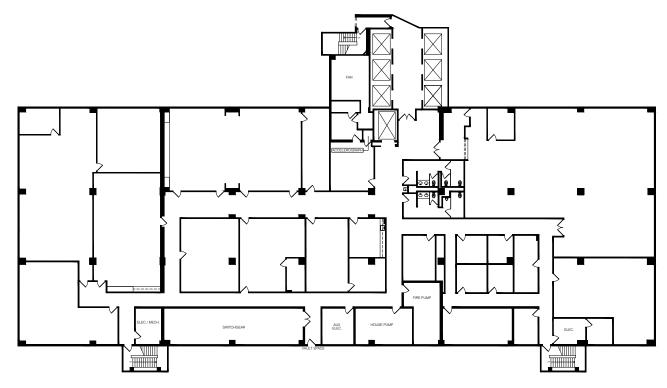

### LOWER LEVEL A

11,515 SQUARE FEET

\$2.50 RSF/MO FSG

IDEAL FOR OFFICES USERS, LAB USERS AND STORAGE. AVAILABLE IMMEDIATELY.

### LOWER LEVEL B

20,626 SQUARE FEET

\$2.50 RSF/MO FSG

IDEAL FOR OFFICES USERS, LAB USERS AND STORAGE. AVAILABLE IMMEDIATELY.