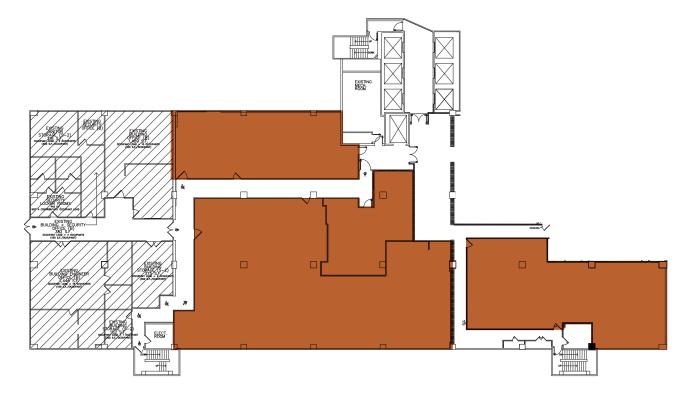

### **AVAILABLE SUITES**

| SUITE            | RSF    | RATE                        | FEATURES                            |
|------------------|--------|-----------------------------|-------------------------------------|
| Lower<br>Level A | 11,515 | \$2.50/RSF<br>per month FSG | Retail space available immediately. |
| Lower<br>Level B | 20,626 | \$2.50/RSF per<br>month FSG | Retail space available immediately. |

### LOWER LEVEL A

11,515 SQUARE FEET

\$2.50 RSF/MO FSG

IDEAL FOR OFFICES USERS, LAB USERS AND STORAGE. AVAILABLE IMMEDIATELY.

### LOWER LEVEL B

20,626 SQUARE FEET

\$2.50 RSF/MO FSG

IDEAL FOR OFFICES USERS, LAB USERS AND STORAGE. AVAILABLE IMMEDIATELY.