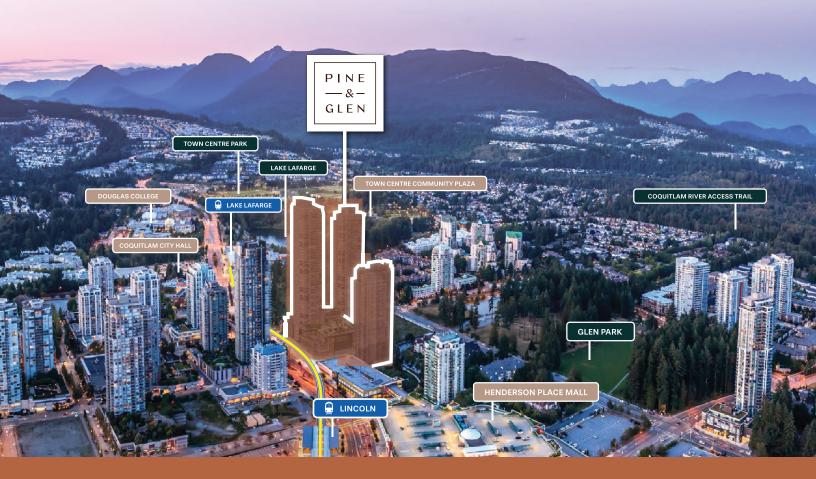

## THE OPPORTUNITY

Pine & Glen is a modern mixed-use development located in the heart of Coquitlam City Centre. It features over 50,000 square feet of commercial space and more than 900 residential units, with immediate access to transit.

# SEAMLESSLY CONNECTED & EFFORTLESSLY ACCESSIBLE

Striking architecture at a scale that redefines the horizon in the heart of Coquitlam. Surrounded by towering mountains and epic swaths of wilderness, brimming with urban amenities, and full of life, Pine & Glen embodies the unique sense of character that could only be Coquitlam.