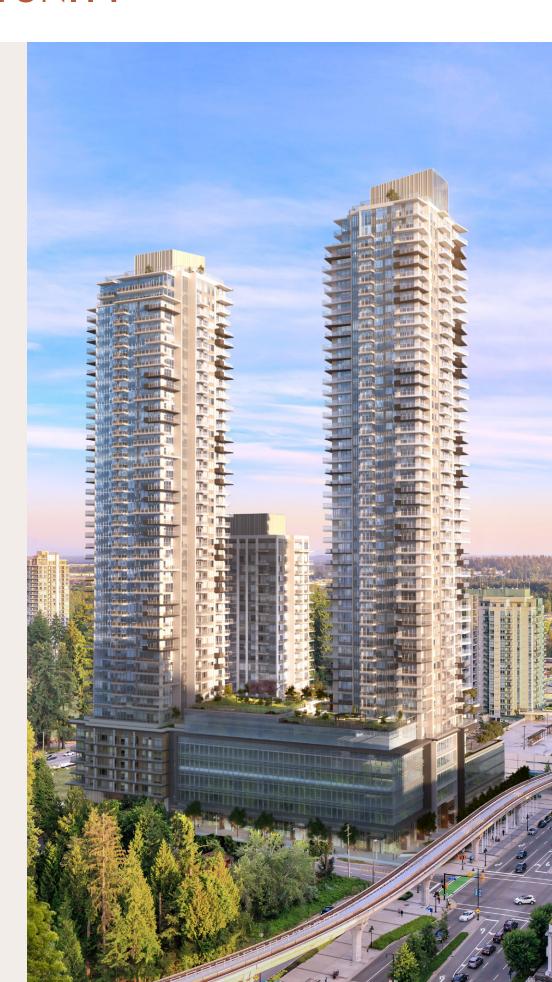

## THE OPPORTUNITY

Pine & Glen is a modern mixed-use development located in the heart of Coquitlam City Centre. It features over 50,000 square feet of commercial space and more than 900 residential units, with immediate access to transit.

# SEAMLESSLY CONNECTED & EFFORTLESSLY ACCESSIBLE

Striking architecture at a scale that redefines the horizon in the heart of Coquitlam. Surrounded by towering mountains and epic swaths of wilderness, brimming with urban amenities, and full of life, Pine & Glen embodies the unique sense of character that could only be Coquitlam.