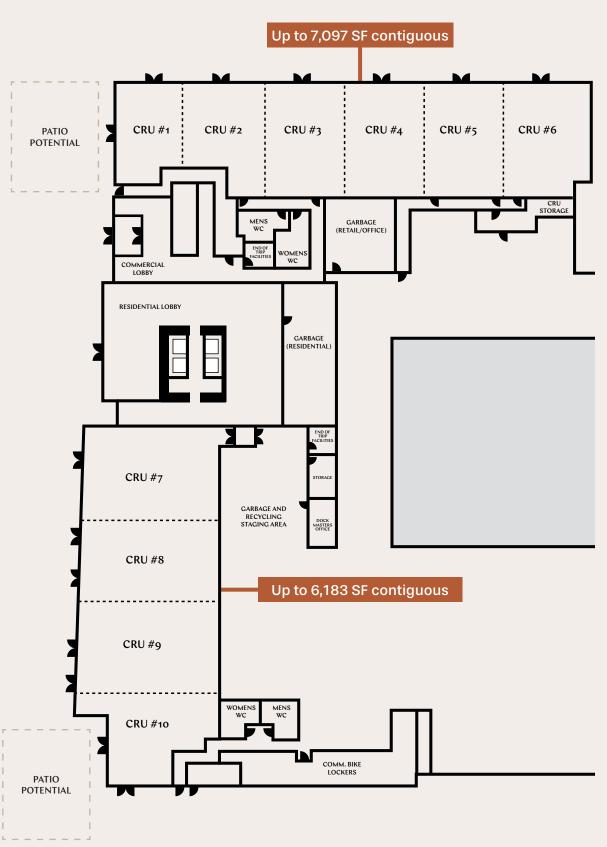

Available Retail Space: Approx. 13,280 SF

Available Office Space: Approx. 40,000 SF

Lease Rates: Inquire for Details

SECURED PARKING

NATURAL LIGHT

BIKE LOCKERS

**PINETREE WAY** 