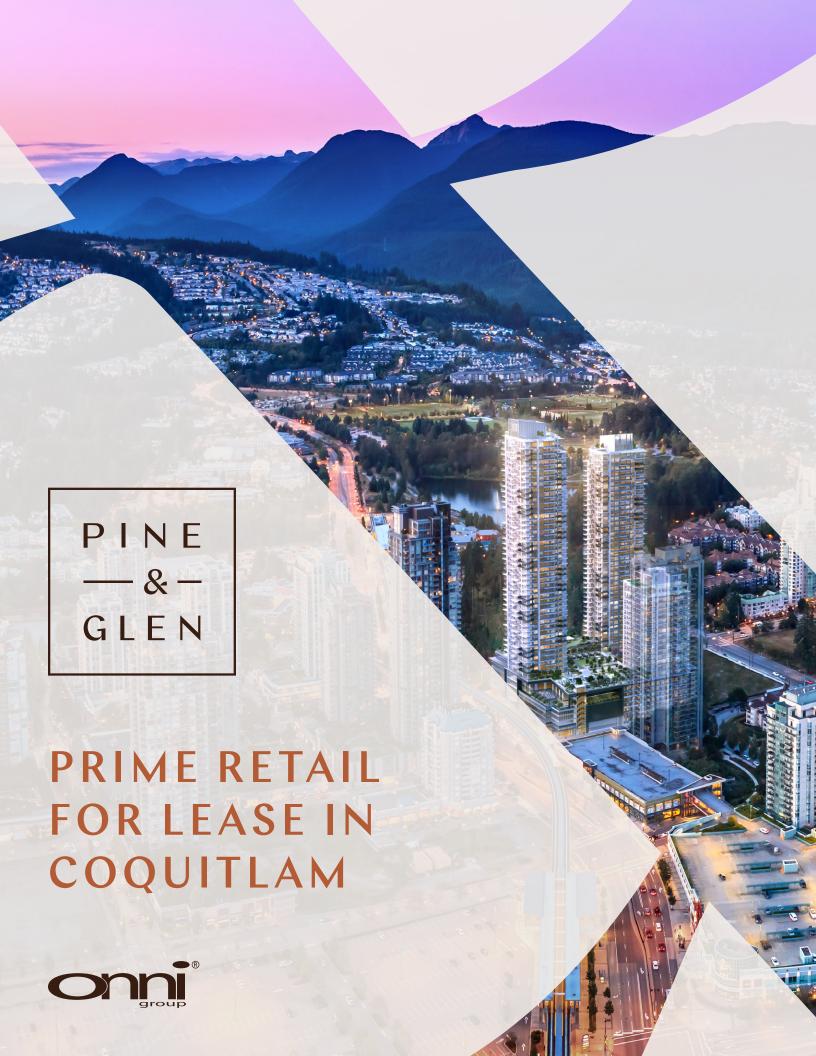

## THE OPPORTUNITY

Pine & Glen is a modern mixed-use development located in the heart of Coquitlam City Centre. It features over 50,000 square feet of commercial space and more than 900 residential units, with immediate access to transit.

# SEAMLESSLY CONNECTED & EFFORTLESSLY ACCESSIBLE

Striking architecture at a scale that redefines the horizon in the heart of Coquitlam. Surrounded by towering mountains and epic swaths of wilderness, brimming with urban amenities, and full of life, Pine & Glen embodies the unique sense of character that could only be Coquitlam.