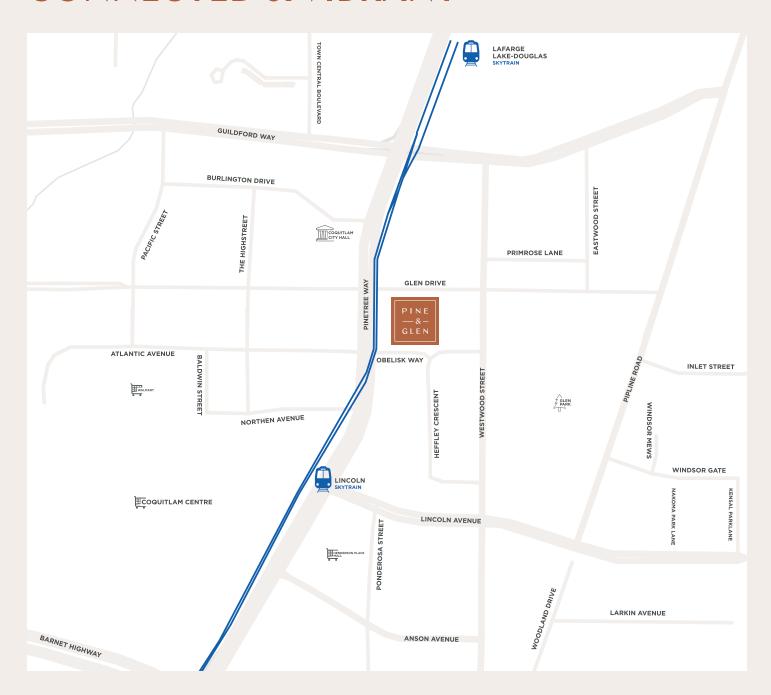

# **CONNECTED & VIBRANT**

#### SKYTRAIN STATIONS

#### **DRIVE TIMES**

| LINCOLN              | 3 MIN | PORT MOODY      | 17 MIN | SURREY          | 25 MIN |
|----------------------|-------|-----------------|--------|-----------------|--------|
| LAFARGE LAKE-DOUGLAS | 7 MIN | NEW WESTMINSTER | 24 MIN | DWTN. VANCOUVER | 47 MIN |
| COQUITLAM CENTRAL    | 8 MIN | BURNABY         | 25 MIN | RICHMOND        | 55 MIN |